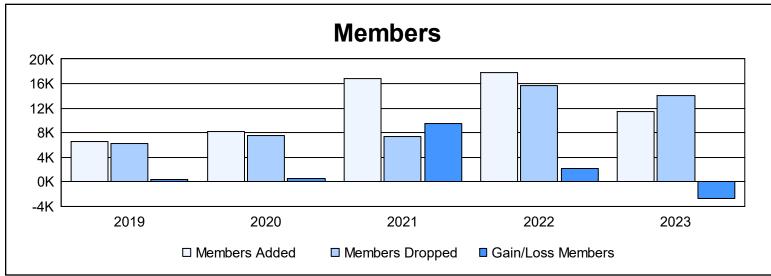

| Year      | New<br>Clubs | Dropped<br>Clubs | Gain/<br>Loss<br>Clubs | New<br>Members | Charter<br>Members | Reinstate<br>Members | Transfer<br>Members | Total<br>Member<br>Added | Total<br>Members<br>Dropped | Gain/<br>Loss<br>Members |
|-----------|--------------|------------------|------------------------|----------------|--------------------|----------------------|---------------------|--------------------------|-----------------------------|--------------------------|
| 2018-2019 | 123          | 64               | 59                     | 2,864          | 3,457              | 225                  | 36                  | 6,582                    | 6,289                       | 293                      |
| 2019-2020 | 249          | 40               | 209                    | 2,298          | 5,654              | 195                  | 29                  | 8,176                    | 7,583                       | 593                      |
| 2020-2021 | 389          | 88               | 301                    | 7,061          | 9,534              | 227                  | 52                  | 16,874                   | 7,376                       | 9,498                    |
| 2021-2022 | 455          | 165              | 290                    | 6,471          | 10,948             | 310                  | 97                  | 17,826                   | 15,674                      | 2,152                    |
| 2022-2023 | 245          | 357              | -112                   | 4,244          | 6,357              | 641                  | 132                 | 11,374                   | 14,048                      | -2,674                   |
| Average   | 292          | 143              | 149                    | 4,588          | 7,190              | 320                  | 69                  | 12,166                   | 10,194                      | 1,972                    |